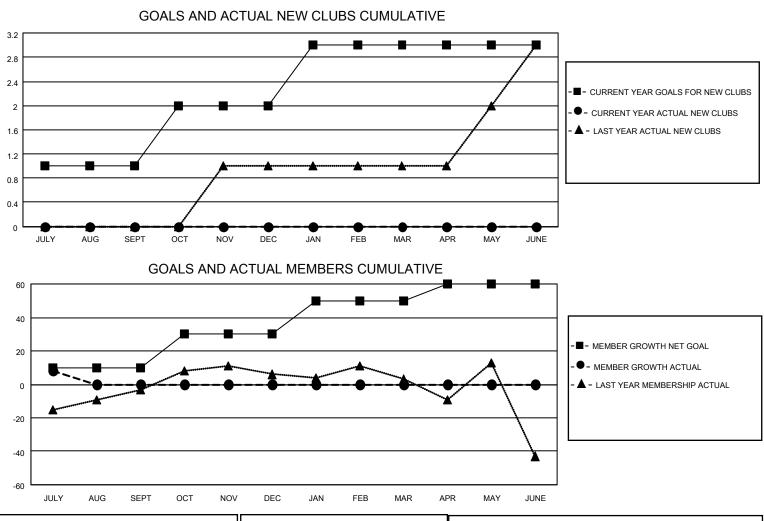

## LOCATION HAWAII

District 50

Results as of: 7/31/2022

| Clubs                 |               |           |               | Members               |                        |                         |                                                    |
|-----------------------|---------------|-----------|---------------|-----------------------|------------------------|-------------------------|----------------------------------------------------|
| RESULTS FOR 2022-2023 |               |           |               | RESULTS FOR 2022-2023 |                        |                         |                                                    |
| QUARTER               | NEW CLUB GOAL | NEW CLUBS | DROPPED CLUBS | QUARTER MEMI          | BER GROWTH NET<br>GOAL | MEMBER GROWTH<br>ACTUAL | DROPPED<br>MEMBERS ACTUAL<br>(including transfers) |
| JULY/AUG/SEPT         | 1             | 0         | 0             | JULY/AUG/SEPT         | 10                     | 25                      | 14                                                 |
| OCT/NOV/DEC           | 1             | 0         | 0             | OCT/NOV/DEC           | 20                     | 0                       | 0                                                  |
| JAN/FEB/MAR           | 1             | 0         | 0             | JAN/FEB/MAR           | 20                     | 0                       | 0                                                  |
| APR/MAY/JUNE          | 0             | 0         | 0             | APR/MAY/JUNE          | 10                     | 0                       | 0                                                  |